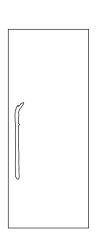

## TWIG

REF: EA1095L

### DESCRIPTION

Twig door pull portraits extended strength and character, a key architectural hardware element to your designs. This door pull empowers you to uplift any atmosphere you are willing to create, with unique and artistic luxury hardware elements.

### DIMENSIONS

Height: 600 mm | 23,62 in Length: 57 mm | 2,25 in Depth: 80 mm | 3,15 in

WEIGHT 2955 g / 116,34 Lbs

FIXING SYSTEM M6 Screws

Door Front