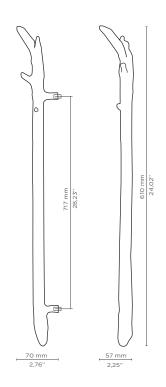

### DIMENSIONS

Height: 600 mm | 23,62 in Length: 57 mm | 2,25 in Depth: 80 mm | 3,15 in

WEIGHT 2955 g / 116,34 Lbs

FIXING SYSTEM M6 Screws

Door Front

#### DIMENSIONS

Height: 600 mm | 23,62 in Length: 57 mm | 2,25 in Depth: 80 mm | 3,15 in

WEIGHT 2955 g / 116,34 Lbs

FIXING SYSTEM M6 Screws

Door Front