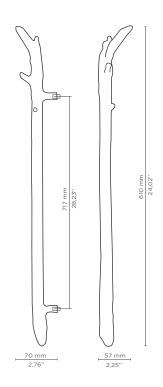

### DIMENSIONS

Height: 600 mm | 23,62 in Length: 57 mm | 2,25 in Depth: 80 mm | 3,15 in

WEIGHT 2955 g / 116,34 Lbs

FIXING SYSTEM M6 Screws

Door Front

#### DIMENSIONS

Height: 600 mm | 23,62 in Length: 57 mm | 2,25 in Depth: 80 mm | 3,15 in

WEIGHT 2955 g / 116,34 Lbs

FIXING SYSTEM M6 Screws

Door Front